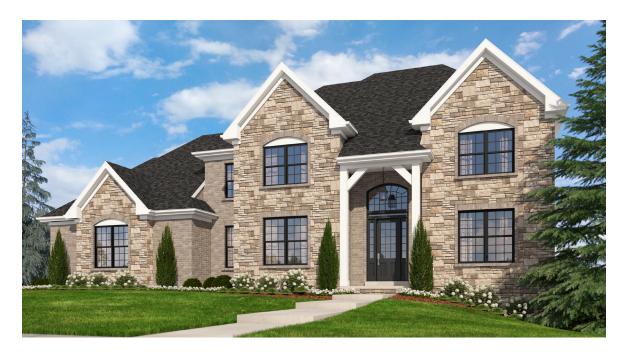

## **Gracious Living**

- · Brick and Stone Exterior
- · Level Homesite
- · Landscaped Lot
- Covered Entry
- Open Concept
- Impressive 2 story entry
- 3 car Side Entry Garage
- 4 Spacious Bedrooms
- 3.5 baths
- 2nd floor laundry (with option for 1st floor laundry)
- Extra large mudroom
- Distinctive great room with wall of windows
- Fireplace in Great room
- · Formal Dining room
- · Office on main floor
- · Walk out basement